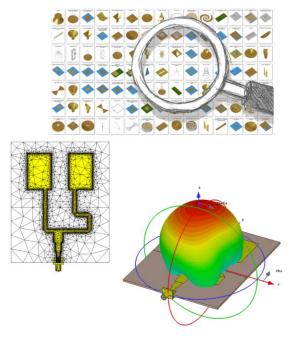

Where: TUHH, Lehrstuhl für Theoretische Elektrotechnik TET,

Prof. Christian Schuster, Harburger Schloss Str. 20

We offer two test drives during this workshop:

- Conducted Emissions analysis of a DC/DC converter in the morning session
- Dual patch antenna analysis with feeding network in the afternoon session
- 08:30 Coffee & Registration
- 08:55 Welcome & Introduction to EMC workshop
- 09:00 Simulating Conducted Emissions from a DC/DC Converter
- 12:00 Lunch Break
- 12:55 Introduction to MW&RF workshop
- 13:00 Simulation a Dual Patch Antenna with Feeding Network
- 16:00 Q&A
- 16:30 Closing