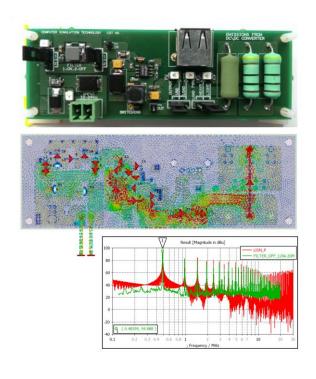

Where: TUHH, Lehrstuhl für Theoretische Elektrotechnik TET,

Prof. Christian Schuster, Harburger Schloss Str. 20

We offer two test drives during this workshop:

- Conducted Emissions analysis of a DC/DC converter in the morning session
- Dual patch antenna analysis with feeding network in the afternoon session
- 08:30 Coffee & Registration
- 08:55 Welcome & Introduction to EMC workshop
- 09:00 Simulating Conducted Emissions from a DC/DC Converter
- 12:00 Lunch Break
- 12:55 Introduction to MW&RF workshop
- 13:00 Simulation a Dual Patch Antenna with Feeding Network
- 16:00 Q&A
- 16:30 Closing